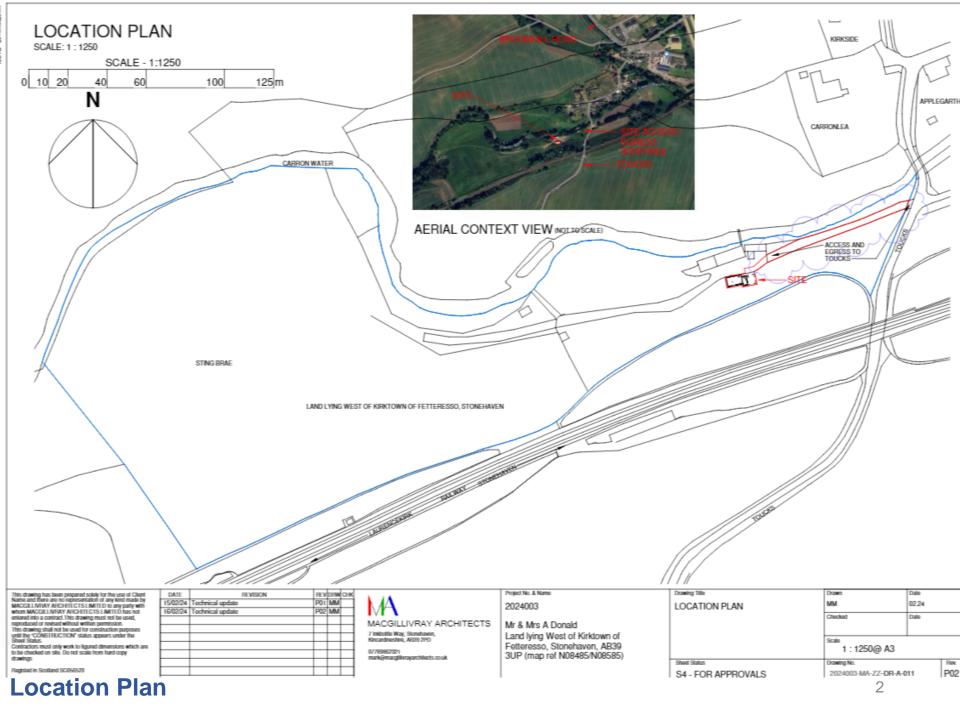

From mountain to sea

# APP/2024/0218

## Full Planning Permission for Erection of Potato Store and Chicken Coop (Retrospective) at Land to the South West of Carronlea, Kirktown of Fetteresso, Stonehaven







#### **Existing Site Plan**



**Elevations and Floor Plan (as built)** 







### Looking towards the site with Carronlea boundary wall to the right of the photo



Looking across the Carron Water from the access track towards Carronlea and showing property's boundary wall/fence

Looking towards Carronlea from near the site showing the property's boundary wall Photo taken 17/04/2024



Looking towards the village core and kirkyard from the junction of the access track with the public road



Looking towards the site from the public road



Potato shed/chicken coop in relation to other buildings



Buildings on opposite side of the access track taken from elevated position looking towards kirkyard.



Elevated view of the site with potato shed on the right hand side of the access trac