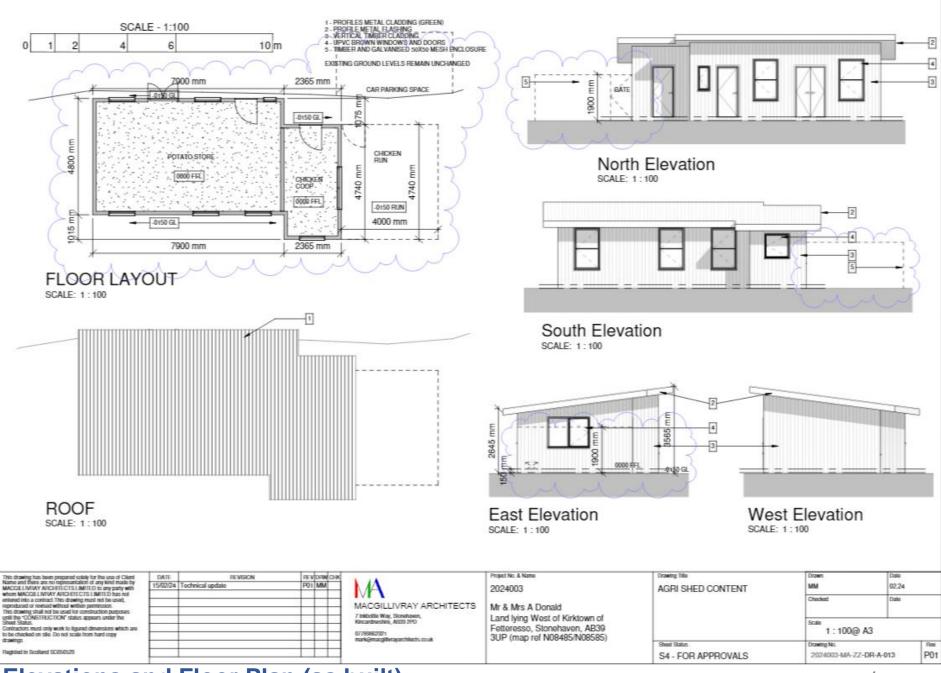

From mountain to sea

# APP/2024/0218

## Full Planning Permission for Erection of Potato Store and Chicken Coop (Retrospective) at Land to the South West of Carronlea, Kirktown of Fetteresso, Stonehaven







#### **Existing Site Plan**



**Elevations and Floor Plan (as built)** 







### Looking towards the site with Carronlea boundary wall to the right of the photo



Looking across the Carron Water from the access track towards Carronlea and showing property's boundary wall/fence

Looking towards Carronlea from near the site showing the property's boundary wall Photo taken 17/04/2024



Looking towards the village core and kirkyard from the junction of the access track with the public road



Looking towards the site from the public road



Potato shed/chicken coop in relation to other buildings



Buildings on opposite side of the access track taken from elevated position looking towards kirkyard.



Elevated view of the site with potato shed on the right hand side of the access track

### Application site



Altern