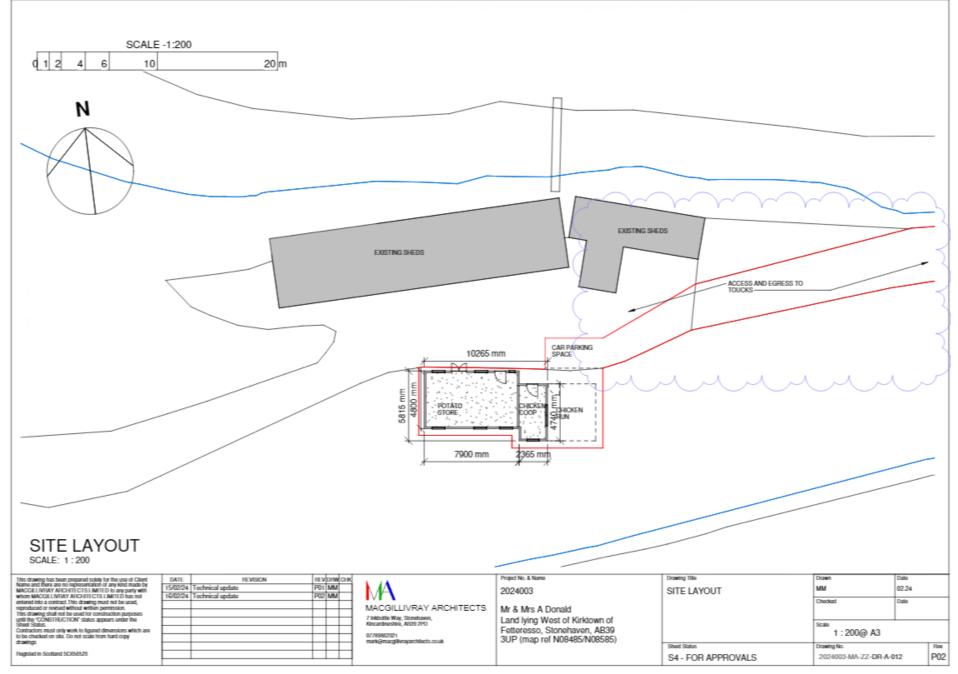

From mountain to sea

# APP/2024/0218

## Full Planning Permission for Erection of Potato Store and Chicken Coop (Retrospective) at Land to the South West of Carronlea, Kirktown of Fetteresso, Stonehaven







#### **Existing Site Plan**



**Elevations and Floor Plan (as built)** 







### Looking towards the site with Carronlea boundary wall to the right of the photo



Looking across the Carron Water from the access track towards Carronlea and showing property's boundary wall/fence

Looking towards Carronlea from near the site showing the property's boundary wall Photo taken 17/04/2024



Looking towards the village core and kirkyard from the junction of the access track with the public road



Looking towards the site from the public road



Potato shed/chicken coop in relation to other buildings



Buildings on opposite side of the access track taken from elevated position looking towards kirkyard.



Elevated view of the site with potato shed on the right hand side of the access track