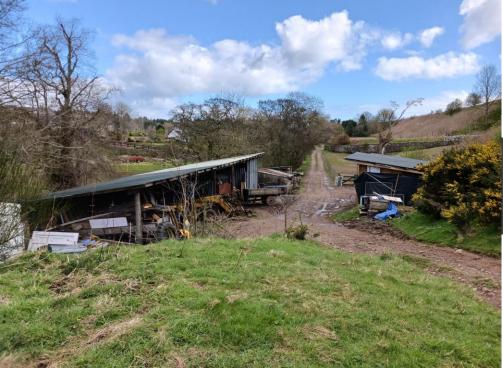

Buildings on opposite side of the access track taken from elevated position looking towards kirkyard.

Elevated view of the site with potato shed on the right hand side of the access track

### Application site

Alternative view of the application site Photo taken 17/04/2024

Building located immediately opposite the application site Photo taken 17/04/2024