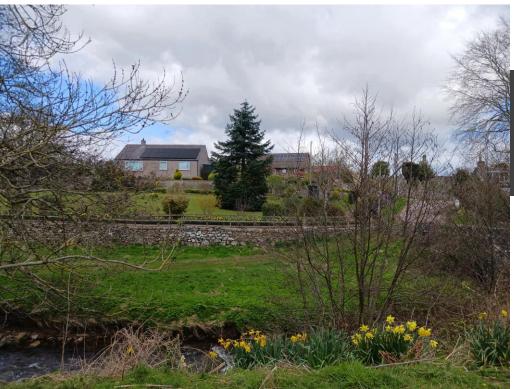

### Looking towards the site with Carronlea boundary wall to the right of the photo

Looking across the Carron Water from the access track towards Carronlea and showing property's boundary wall/fence

Looking towards Carronlea from near the site showing the property's boundary wall Photo taken 17/04/2024