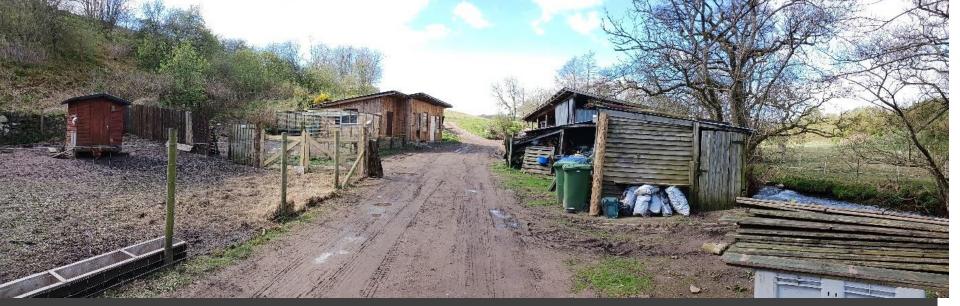

Looking towards the village core and kirkyard from the junction of the access track with the public road

Looking towards the site from the public road

Potato shed/chicken coop in relation to other buildings

Buildings on opposite side of the access track taken from elevated position looking towards kirkyard.

Elevated view of the site with potato shed on the right hand side of the access track