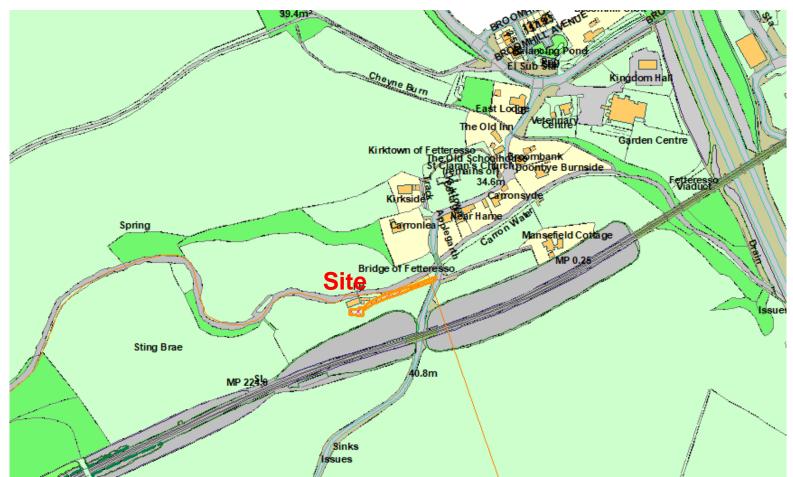

From mountain to sea

# APP/2024/0218

## Full Planning Permission for Erection of Potato Store and Chicken Coop (Retrospective) at Land to the South West of Carronlea, Kirktown of Fetteresso, Stonehaven







#### **Existing Site Plan**



**Elevations and Floor Plan (as built)** 







### Looking towards the site with Carronlea boundary wall to the right of the photo



Looking across the Carron Water from the access track towards Carronlea and showing property's boundary wall/fence

Looking towards Carronlea from near the site showing the property's boundary wall Photo taken 17/04/2024



Looking towards the village core and kirkyard from the junction of the access track with the public road



Looking towards the site from the public road



Potato shed/chicken coop in relation to other buildings



Buildings on opposite side of the access track taken from elevated position looking towards kirkyard.



Elevated view of the site with potato shed on the right hand side of the access tr