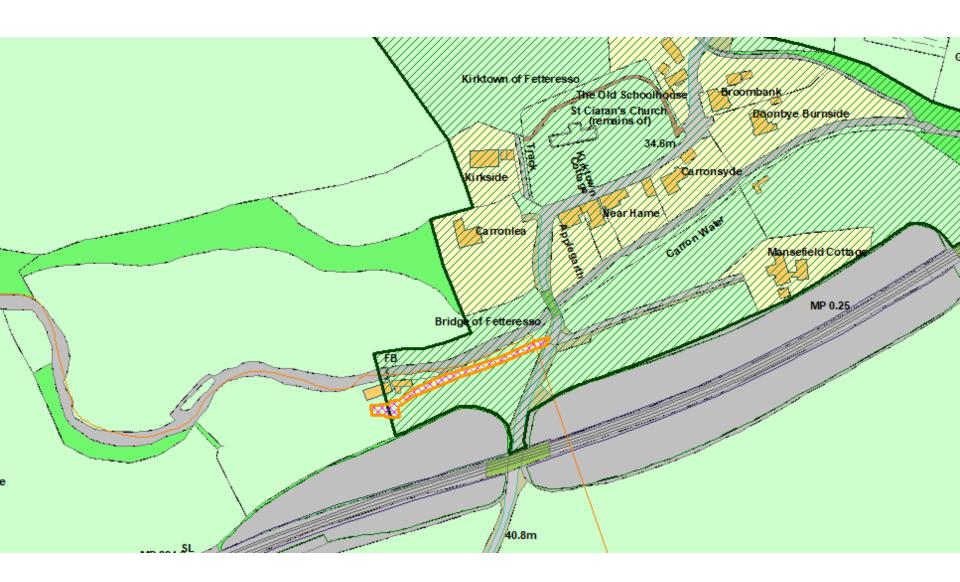

## Full Planning Permission for Erection of Potato Store and Chicken Coop (Retrospective) at Land to the South West of Carronlea, Kirktown of Fetteresso, Stonehaven

#### **Existing Site Plan**

**Elevations and Floor Plan (as built)** 