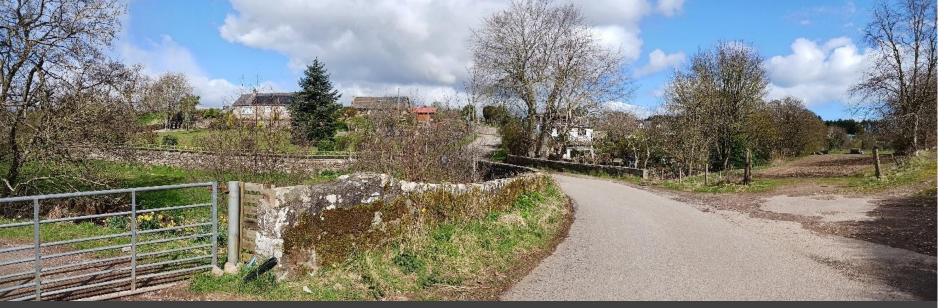

Buildings on opposite side of the access track taken from elevated position looking towards kirkyard.

Elevated view of the site with potato shed on the right hand side of the access track

### Application site

Alternative view of the application site Photo taken 17/04/2024

Building located immediately opposite the application site Photo taken 17/04/2024