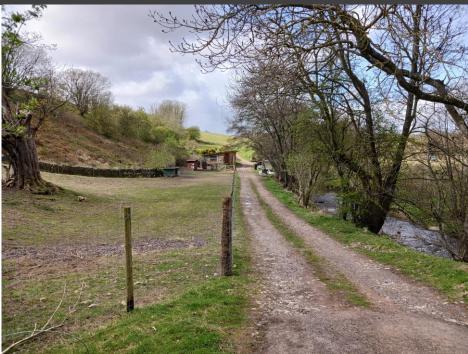

### Looking towards the site with Carronlea boundary wall to the right of the photo

Looking across the Carron Water from the access track towards Carronlea and showing property's boundary wall/fence

Looking towards Carronlea from near the site showing the property's boundary wall Photo taken 17/04/2024

Looking towards the village core and kirkyard from the junction of the access track with the public road

Looking towards the site from the public road

Potato shed/chicken coop in relation to other buildings